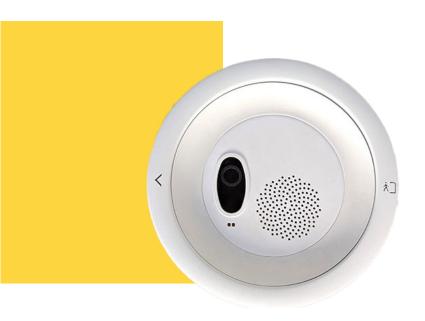

## **Recess Mounting Kit XL**

for People Flow Counting L-XL

SPECIFICATION SHEET

Take advantage of this stylish, design element for people counter installation

Give your people counting device installations a seamless look. Ensure that the people counter stays discreet and enhances your architecture and decor.

The Recess Mounting Kit XL for Terabee People Flow Counting L-XL fits easily into suspended ceilings. You don't need screws to place the sensor into the mounting kit or to install the kit into the ceiling. The sensor is also easy to remove for maintenance or to reposition if needed.

### **Key features**

- Stylish, unobtrusive installation for suspended ceilings
- Suitable for both People Flow Counting L-XL LoRa and PoE models
- Fast, simple to install
- Color customization available upon request