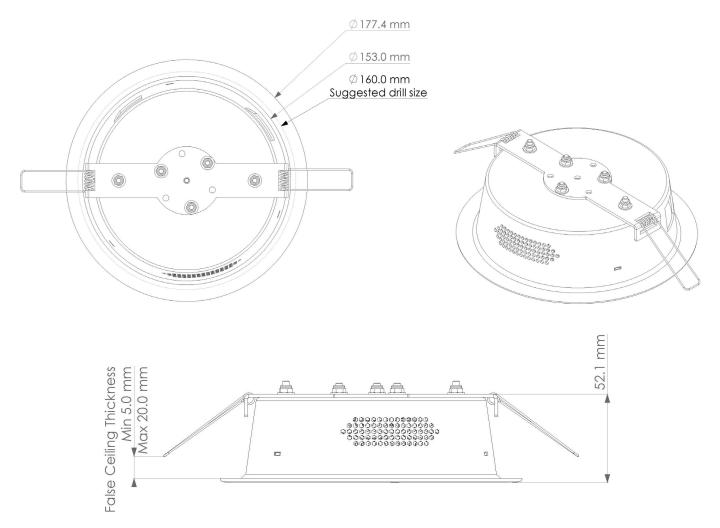

### **Dimensions**

# **Technical specifications**

| TB-PCL-XL-RM-W                                                    |
|-------------------------------------------------------------------|
| 52.1 mm × 178 mm                                                  |
| 260 g                                                             |
| ABS PU 8158                                                       |
| White (different colors available on demand)                      |
| 160 mm                                                            |
| 178 mm                                                            |
| From 5 to 20 mm                                                   |
| On-ceiling mounting with provided mounting case and mounting ring |
|                                                                   |